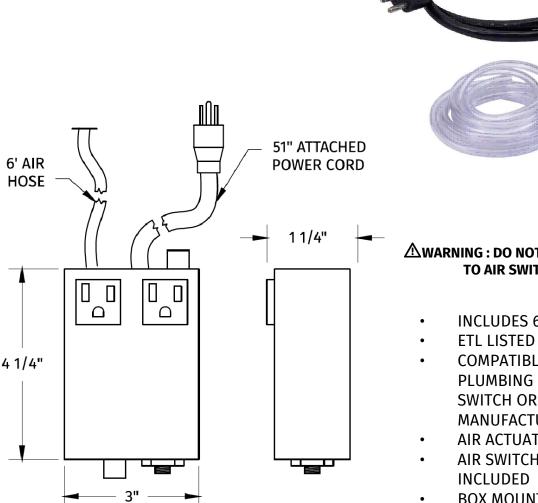

## $\Delta$ WARNING: DO NOT CONNECT DISHWASHER **TO AIR SWITCH CONTROL BOX**

- **INCLUDES 6' OF TUBING**
- **COMPATIBLE WITH MOUNTAIN** PLUMBING "CLASSIC TOUCH" AIR SWITCH OR MOST OTHER MANUFACTURERS SWITCHES
- AIR ACTUATED
- AIR SWITCH BUTTON NOT
- **BOX MOUNTING HARDWARE NOT INCLUDED**