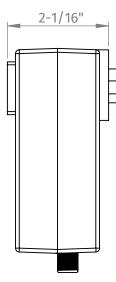

# MT951/BOX

# DISPOSER AIR SWITCH ASSEMBLY-DIRECT PLUG-IN BOX (NO BUTTON)

## **SPECIFICATION SHEET**

**△WARNING: DO NOT CONNECT DISHWASHER**TO AIR SWITCH CONTROL BOX

- INCLUDES 6' OF TUBING
- ETL LISTED
- COMPATIBLE WITH MOUNTAIN PLUMBING "CLASSIC TOUCH" AIR SWITCH OR MOST OTHER MANUFACTURERS SWITCHES
- AIR ACTUATED
- AIR SWITCH BUTTON NOT INCLUDED
- BOX MOUNTING HARDWARE NOT INCLUDED