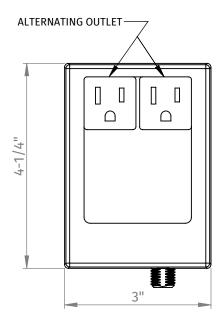

# MT951/BOX

# DISPOSER AIR SWITCH ASSEMBLY-DIRECT PLUG-IN BOX (NO BUTTON)

## **SPECIFICATION SHEET**

**△WARNING: DO NOT CONNECT DISHWASHER**TO AIR SWITCH CONTROL BOX

- INCLUDES 6' OF TUBING
- ETL LISTED
- COMPATIBLE WITH MOUNTAIN PLUMBING "CLASSIC TOUCH" AIR SWITCH OR MOST OTHER MANUFACTURERS SWITCHES
- AIR ACTUATED
- AIR SWITCH BUTTON NOT INCLUDED
- BOX MOUNTING HARDWARE NOT INCLUDED