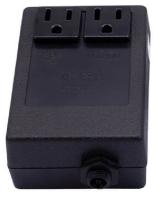

# MT951/BOX

# DISPOSER AIR SWITCH ASSEMBLY-DIRECT PLUG-IN BOX (NO BUTTON)

## **SPECIFICATION SHEET**

**△WARNING: DO NOT CONNECT DISHWASHER**TO AIR SWITCH CONTROL BOX

- INCLUDES 6' OF TUBING
- ETL LISTED
- COMPATIBLE WITH MOUNTAIN PLUMBING "CLASSIC TOUCH" AIR SWITCH OR MOST OTHER MANUFACTURERS SWITCHES
- AIR ACTUATED
- AIR SWITCH BUTTON NOT INCLUDED
- BOX MOUNTING HARDWARE NOT INCLUDED