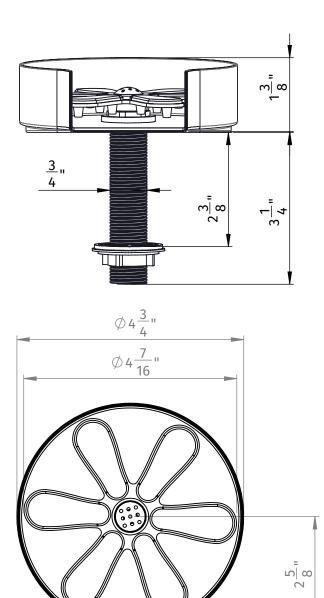

## <u>MT250-B</u>

CUP RINSER - STAINLESS STEEL BODY

## SPECIFICATION SHEET

- Can Connect to Hot or Cold Water Supply
- Tee Adapter Included
- 2 -1/2" Braided Hose Included
- Cover Sold Separately (MT250-C)