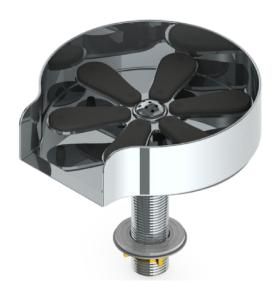

## <u>MT250-B</u>

CUP RINSER - STAINLESS STEEL BODY

## SPECIFICATION SHEET

- Can Connect to Hot or Cold Water Supply
- Tee Adapter Included
- 2 -1/2" Braided Hose Included
- Cover Sold Separately (MT250-C)