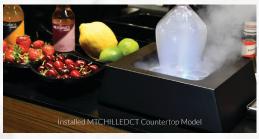

## MTCHILLEDCT

COUNTERTOP GLASS CHILLER

This **uniquely designed CHILLED model** allows for portability and flexibility to complement any entertaining space: bar, kitchen, and even outdoors.

Operates on rechargeable 12V battery; charger included

**Requires CO2 cylinder with siphon tube** (sold separately – **MTCO2TANK**)

10.5" x 8" x 3" footprint