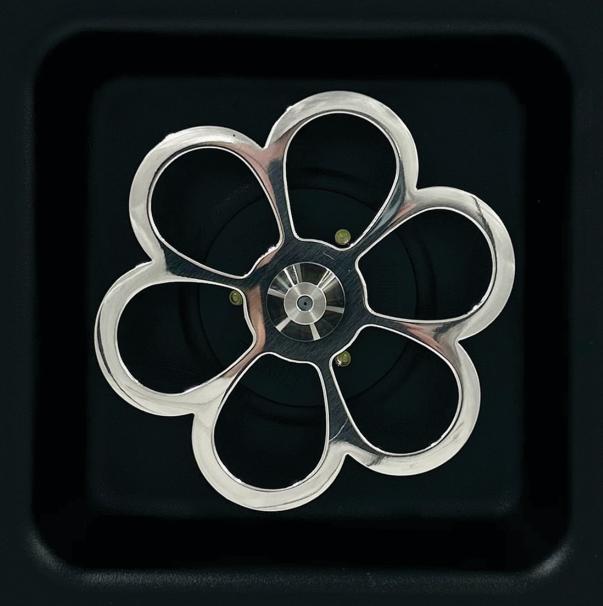

#### MTCHILLED

**DROP-IN GLASS CHILLER** 

This **minimalist designed CHILLED model** allows for the CHILLED to be recessed, dropped in to the counter surface of the home's bar or beverage center space.

Opening size required: 7-3/4" x 7-3/4"

## MTCO2TANK

CO2 TANK WITH SIPHON TUBE

- 20 Pound Aluminum Cylinder
- Siphon Included
- Handle Included
- Ships Empty

- The Mountain CHILLED is easy to use and beautiful to look at, two aspects that make the CHILLED a perfect addition to a home's bar or beverage center space for those who want to serve their family and guests with style and refinement.
- Create your perfect cocktail by sanitizing and chilling your glasses in seconds. By utilizing CO2 thermal shock, in just a few seconds you can lower the temperature of the glass to -40°F as well as killing 88% of the bacteria on the glass surface, the cause of bad odors and unpleasant aftertastes that pollute the quality of your cocktails, wines, beers, and drinks.
- Mountain CHILLED glass chillers are made of 304 stainless steel and 100% made in Italy to guarantee the best quality and a refined aesthetic.
- Both Models of the Mountain CHILLED are only available in the following finishes:
  SS Stainless Steel | MB Matte Black | WH Matte White \*Call for List & Dealer Pricing