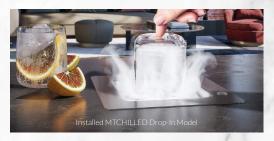

#### MTCHILLED

**DROP-IN GLASS CHILLER** 

This **minimalist designed CHILLED model** allows for the CHILLED to be recessed, dropped in to the counter surface of the home's bar or beverage center space.

Opening size required: 7-3/4" x 7-3/4"

## MTCO2TANK

CO2 TANK WITH SIPHON TUBE

- 20 Pound Aluminum Cylinder
- Siphon Included
- Handle Included
- Ships Empty

- The Mountain CHILLED is easy to use and beautiful to look at, two aspects that make the CHILLED a perfect addition to a home's bar or beverage center space for those who want to serve their family and guests with style and refinement.
- Create your perfect cocktail by sanitizing and chilling your glasses in seconds. By utilizing CO2 thermal shock, in just a few seconds you can lower the temperature of the glass to -40°F as well as killing 88% of the bacteria on the glass surface, the cause of bad odors and unpleasant aftertastes that pollute the quality of your cocktails, wines, beers, and drinks.
- Mountain CHILLED glass chillers are made of 304 stainless steel and 100% made in Italy to guarantee the best quality and a refined aesthetic.
- Both Models of the Mountain CHILLED are only available in the following finishes:
  SS Stainless Steel | MB Matte Black | WH Matte White \*Call for List & Dealer Pricing