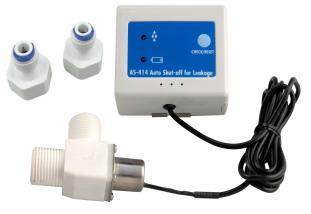

### **INCLUDED COMPONENTS:**

LEAK DETECTOR

3/8" PUSH FIT

ADAPTER (x2)

SHUT-OFF VALVE

BATTERY

9/16" UNEF

FEMALE

ADAPTER

7/16" UNS

FEMALE

ADAPTER

9/16" UNEF MALE ADAPTER