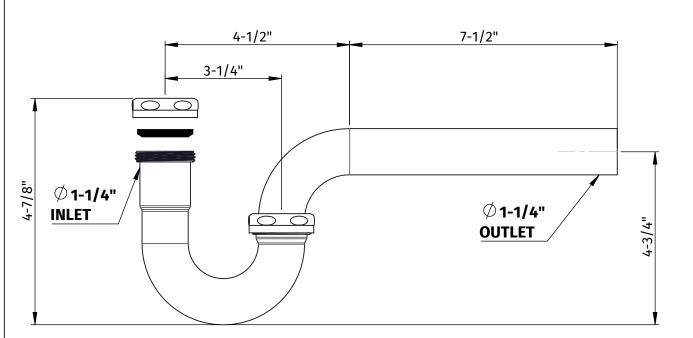

## <u>MT301X</u>

## 1-1/4"P-TRAP TRADITIONAL STYLE

A MCALPING COMPANY MODUNTAIN Plumbing Products

## SPECIFICATION SHEET

- INCLUDES REDUCER WASHER TO CONNECT TO 1-1/2" WALL DRAIN
- DESIGNED FOR EXPOSED APPLICATIONS
- 17 GAUGE BRASS

FOR WARRANTY INFO PLEASE VISIT WWW.MOUNTAINPLUMBING.COM/WARRANTY-CLAIMS