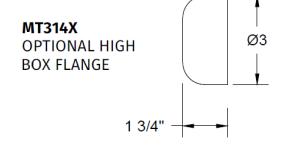

## SPECIFICATION SHEET

- INCLUDES REDUCER WASHER TO CONNECT TO 1-1/2" WALL DRAIN
- DESIGNED FOR EXPOSED APPLICATIONS
- 17 GAUGE BRASS

FOR WARRANTY INFO PLEASE VISIT WWW.MOUNTAINPLUMBING.COM/WARRANTY-CLAIMS