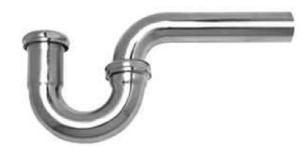

## <u>MT301X</u>

## 1-1/4"P-TRAP TRADITIONAL STYLE

A MCALPING COMPANY MODUNTAIN Plumbing Products

## SPECIFICATION SHEET

- INCLUDES REDUCER WASHER TO CONNECT TO 1-1/2" WALL DRAIN
- DESIGNED FOR EXPOSED APPLICATIONS
- 17 GAUGE BRASS

FOR WARRANTY INFO PLEASE VISIT WWW.MOUNTAINPLUMBING.COM/WARRANTY-CLAIMS