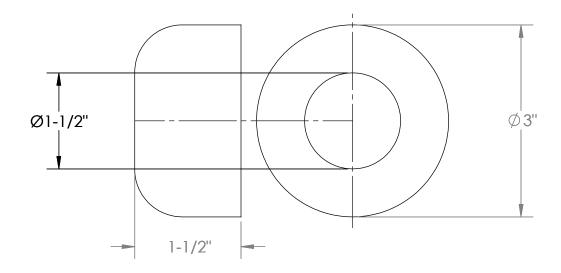

## **SPECIFICATION SHEET**

- FOR 1-1/2" TAILPIECE APPLICATIONS
- COMPATIBLE WITH MT302X