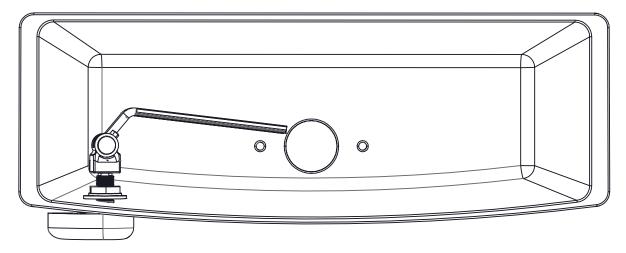

### **INSTALLATION INSTRUCTIONS**

A MCAIDING COMPANY MOUNTAIN Plumbing Products

Insert **Assembled Handle (A)** into tank hole then slide **Rubber Washer (B)** and secure with **Nut (C)** 

Fit **Attachment (D)** to the end of the **Assembled Handle (A)** at wanted orientation and secure with **Philips Screw (E)** 