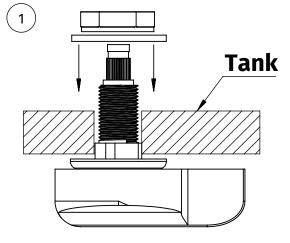

### **INSTALLATION INSTRUCTIONS**

A MCAIDING COMPANY MOUNTAIN Plumbing Products

Insert **Assembled Handle (A)** into tank hole then slide **Rubber Washer (B)** and secure with **Nut (C)** 

Fit **Attachment (D)** to the end of the **Assembled Handle (A)** at wanted orientation and secure with **Philips Screw (E)** 