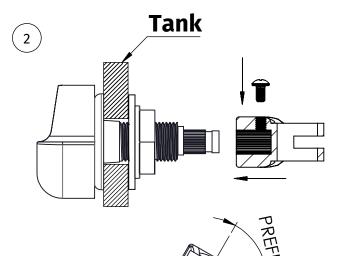

### **INSTALLATION INSTRUCTIONS**

A MCAIDING COMPANY MOUNTAIN Plumbing Products

Insert **Assembled Handle (A)** into tank hole then slide **Rubber Washer (B)** and secure with **Nut (C)** 

Fit **Attachment (D)** to the end of the **Assembled Handle (A)** at wanted orientation and secure with **Philips Screw (E)** 