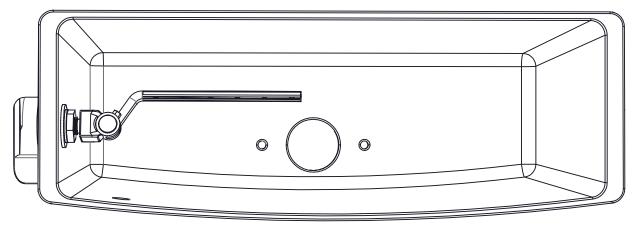

## **INSTALLATION INSTRUCTIONS**

Insert **Arm (F)** to the top or bottom of the **Attachment (D)** and secure with **Philips Screw (C)** at wanted position.