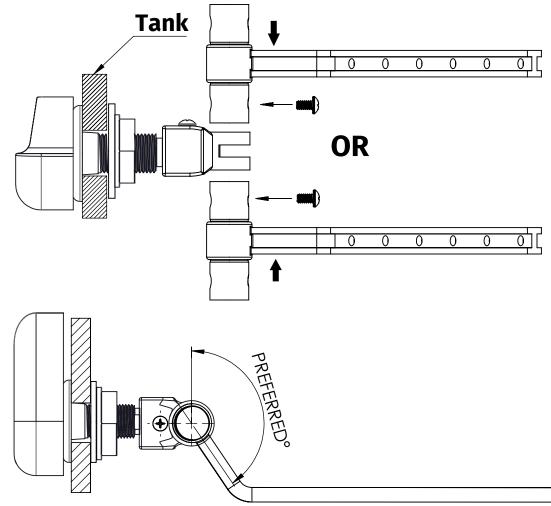

## **INSTALLATION INSTRUCTIONS**

Insert **Arm (F)** to the top or bottom of the **Attachment (D)** and secure with **Philips Screw (C)** at wanted position.