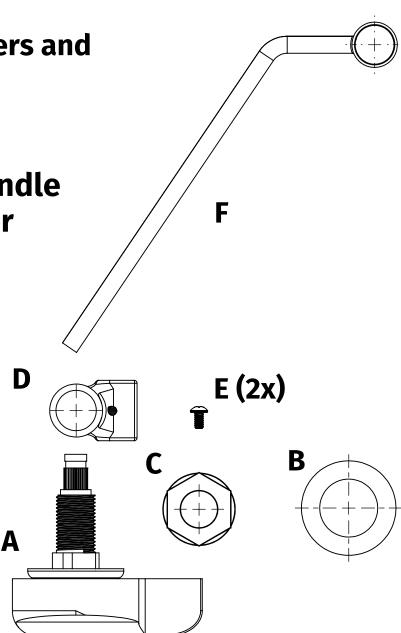

UNIVERSAL TOILET LEVER ASSEMBLY

Recommended Tools: Wrench/Slip Joint Pliers and Philips Screw Driver

- A.) Assembled Handle B.) Rubber Washer C.) Nut
- D.) Attachment
- **E.)** Philips Screw
- F.) Lever/Arm