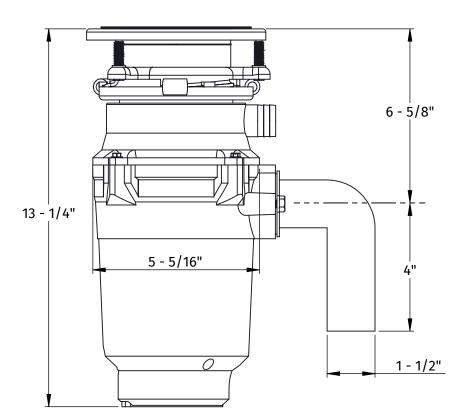

### **SPECIFICATIONS**

| НР                        | 5/8                                       |
|---------------------------|-------------------------------------------|
| Motor Type                | Permanent Magnet                          |
| <b>&gt;</b> .             | 5                                         |
| Feed                      | Continuous                                |
| Volts                     | 110V                                      |
| Frequency                 | 50/60 Hz                                  |
| Wattage                   | 469 W                                     |
| Amperage                  | 3.25A                                     |
| Motor Speed               | 3400 RPM                                  |
| Hopper Capacity           | 29 oz                                     |
| Balance Level             | G 0.4                                     |
| Turntable                 | Stainless Steel                           |
| Grind Rings               | Stainless Steel                           |
| Sink Flange               | Stainless Steel                           |
| Stopper                   | Stainless Steel                           |
| Drain Elbow               | ABS                                       |
| Bearings                  | Permanently<br>Lubricated, Sleeve<br>Type |
| Manual Reset<br>Protector | Protection for<br>Overload & Temp         |
| Shipping Weight           | 9.7 lb                                    |