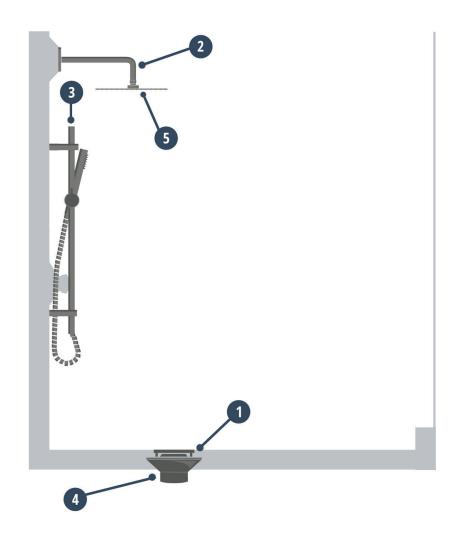

# Shower

| Project Location:   |
|---------------------|
| Date:               |
| Customer Name:      |
| Sales Order Number: |

- 1. Drain Grid\* \_\_\_\_\_
- 2. Shower Arm
- 3. Shower Rail & Handshower
- 4. Drain Body\*
- 5. Shower Head \_\_\_\_\_