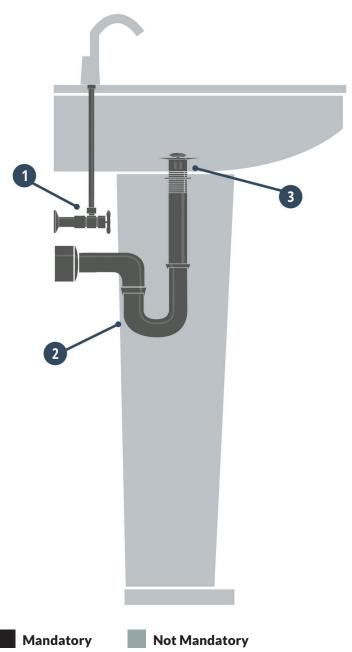

## **Pedestal Sink**

| Project Location:   |  |
|---------------------|--|
| Date:               |  |
| Customer Name:      |  |
| Sales Order Number: |  |

- 1. Lavatory Supply Kit
- 2. Decorative Lavatory Trap
- 3. Complete Lavatory Drain