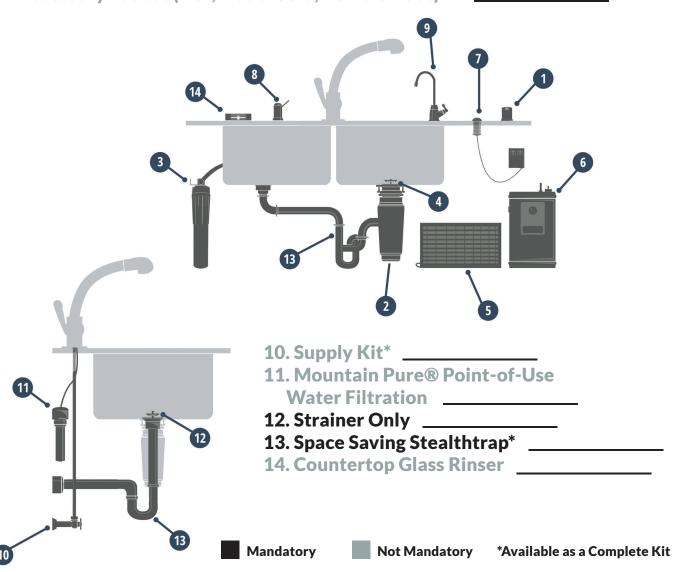

#### **Kitchen Sink**

| Project Location:   |  |
|---------------------|--|
| Date:               |  |
| Customer Name:      |  |
| Sales Order Number: |  |

- 1. Kitchen Sink Accessories (Air Gap & Sink Hole Cover)

  2. Perfect Grind® Waste Disposer

  3. Mountain Pure® Full Flow Water Filter

  4. Waste Disposer Trim

  5. Mountain Chill® Water Chiller

  6. Little Gourmet® Hot Water Dispenser

  7. Air Switch

  8. Soap/Lotion Dispenser
- 9. Accessory Faucet (Hot, Hot & Cold, Point-of-Use)