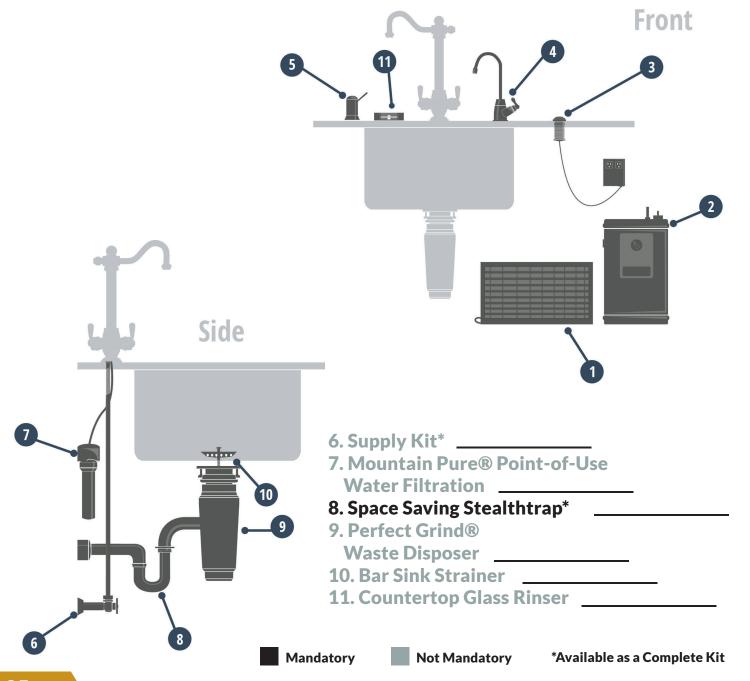

## **Bar/Prep Sink**

| Project Location:   |  |
|---------------------|--|
| Date:               |  |
| Customer Name:      |  |
| Sales Order Number: |  |

- 1. Mountain Chill® Water Chiller \_\_\_\_\_\_
- 2. Little Gourmet® Hot Water Dispenser
- 3. Air Switch
- 4. Accessory Faucet (Hot, Hot & Cold, Point-of-Use)
- 5. Soap/Lotion Dispenser