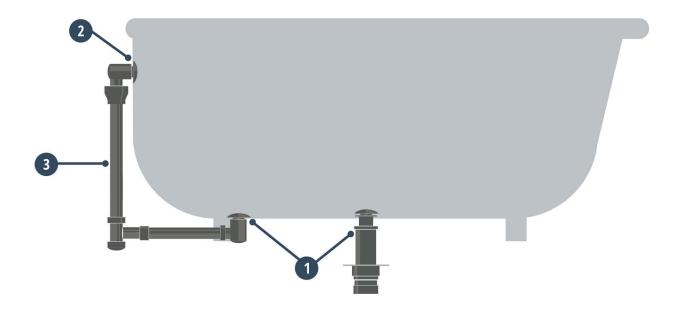

## **Freestanding Bathtub**

| Project Location:   | _ |
|---------------------|---|
| Date:               |   |
| Customer Name:      | _ |
| Sales Order Number: |   |

- 1. Drain Trim or Tub Docking Station \_\_\_\_\_
- 2. Overflow Trim \_\_\_\_\_
- 3. Bath Waste & Overflow\*