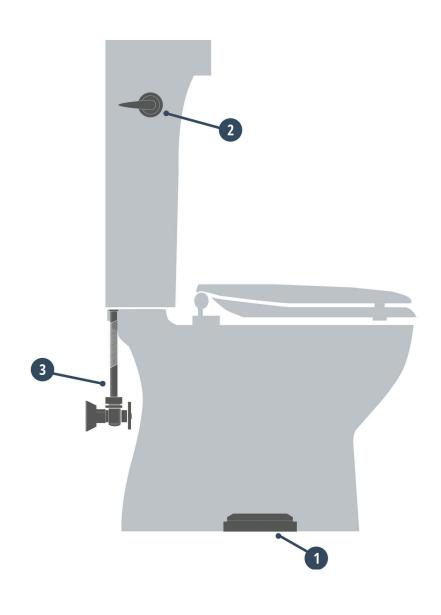

## **Toilet**

| Project Location:   |  |
|---------------------|--|
| Date:               |  |
| Customer Name:      |  |
| Sales Order Number: |  |

- 1. Wax Ring \_\_\_\_\_
- 2. Toilet Tank Lever
- 3. Toilet Supply Kit \_\_\_