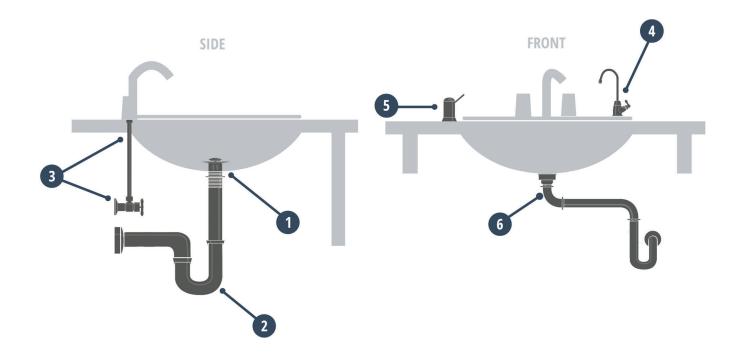

#### **Bathroom Sink**

| Project Location:   | _ |
|---------------------|---|
| Date:               |   |
| Customer Name:      | _ |
| Sales Order Number: |   |

1. Lavatory Drain (with or without Overflow)\*
2. Lavatory Trap\*
3. Lavatory Supply Kit\*
4. Point-of-Use Faucet
5. Soap/Lotion Dispenser
6. Lavatory Space Saving Trap

Mandatory

Not Mandatory

\*Available as a Complete Kit