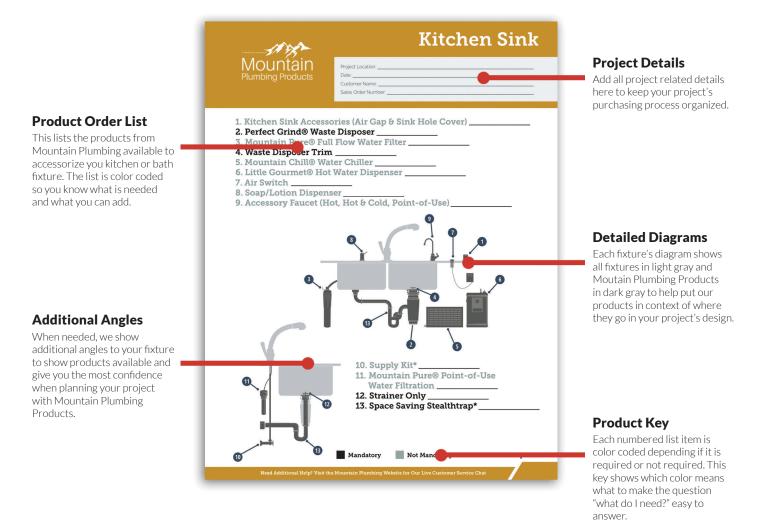

#### **Kitchen Sink**

| Project Location:   |  |
|---------------------|--|
| Date:               |  |
| Customer Name:      |  |
| Sales Order Number: |  |

- 1. Kitchen Sink Accessories (Air Gap & Sink Hole Cover)

  2. Perfect Grind® Waste Disposer

  3. Mountain Pure® Full Flow Water Filter

  4. Waste Disposer Trim

  5. Mountain Chill® Water Chiller

  6. Little Gourmet® Hot Water Dispenser

  7. Air Switch

  8. Soap/Lotion Dispenser
- 9. Accessory Faucet (Hot, Hot & Cold, Point-of-Use)