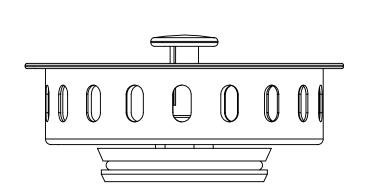

## MT8799

# KITCHEN SINK STRAINER WITH LIFT & TURN BASKET

## **SPECIFICATION SHEET**

- FITS STANDARD 3 1/2" DRAIN OPENING
- STAINLESS STEEL STRAINER BASKET
- BRASS FLANGE
- FITS SINKS UP TO 7/8" THICK
- LIFT AND TURN STRAINER/STOPPER