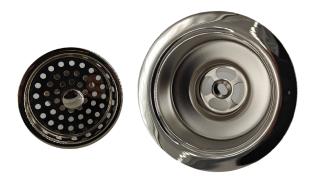

## MT8799

# KITCHEN SINK STRAINER WITH LIFT & TURN BASKET

## **SPECIFICATION SHEET**

- FITS STANDARD 3 1/2" DRAIN OPENING
- STAINLESS STEEL STRAINER BASKET
- BRASS FLANGE
- FITS SINKS UP TO 7/8" THICK
- LIFT AND TURN STRAINER/STOPPER