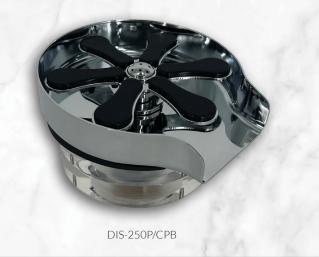

## DISPLAY

Chrome Working Display DIS-250/CPB = \$15

Chrome Non-Working Display DIS-250P/CPB = \$15

Other Finishes = .225 Multiplier (Mark PO "for display")