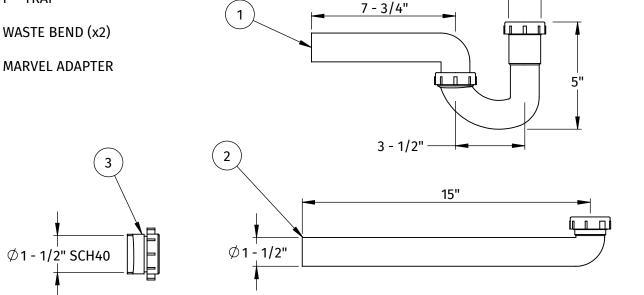

## **SPECIFICATION SHEET**

- ALL COMPONENTS 1 1/2" TUBULAR POLYPROPYLENE
- WASTE BENDS ALLOW TRAP TO BE TUCKED TOWARDS BACK OF CABINET, MAXIMIZING STORAGE SPACE
- SLIP IOINT CONNECTIONS FOR EASY INSTALLATION/DISASSEMBLY
- TUBES MAY BE CUT TO FIT
- MARVEL ADAPTER ALLOWS CONNECTION TO SCH40 PVC
- CHECK LOCAL CODES FOR COMPLIANCE

## **INCLUDED COMPONENTS:**

- 1. P - TRAP
- 2.
- 3.

Ø1 - 1/2"