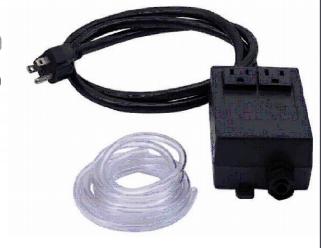

## **SPECIFICATION SHEET**

- INCLUDES DELUXE AIR SWITCH BUTTON, AIR HOSE, ELECTRICAL BOX, & ATTACHED POWER CABLE
- REQUIRES 1-3/8" MOUNTING HOLE
- WILL FIT UP TO 2" THICK DECK
- SOLID BRASS BUTTON & FLANGE
- BOX MOUNTING HARDWARE NOT INCLUDED