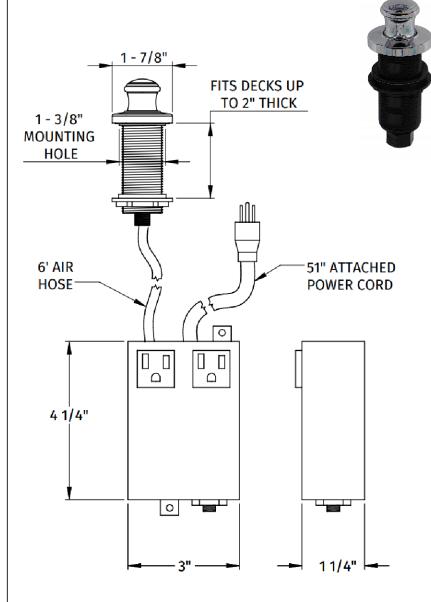

# MT964T

# ROUND "DELUXE" TRADITIONAL RAISED WASTE DISPOSER AIR SWITCH WITH FREEDOM MOUNT

5013169

## **SPECIFICATION SHEET**

- INCLUDES DELUXE AIR SWITCH BUTTON, AIR HOSE, ELECTRICAL BOX, & ATTACHED POWER CABLE
- REQUIRES 1-3/8" MOUNTING HOLE
- WILL FIT UP TO 2" THICK DECK
- SOLID BRASS BUTTON & FLANGE
- BOX MOUNTING HARDWARE NOT INCLUDED