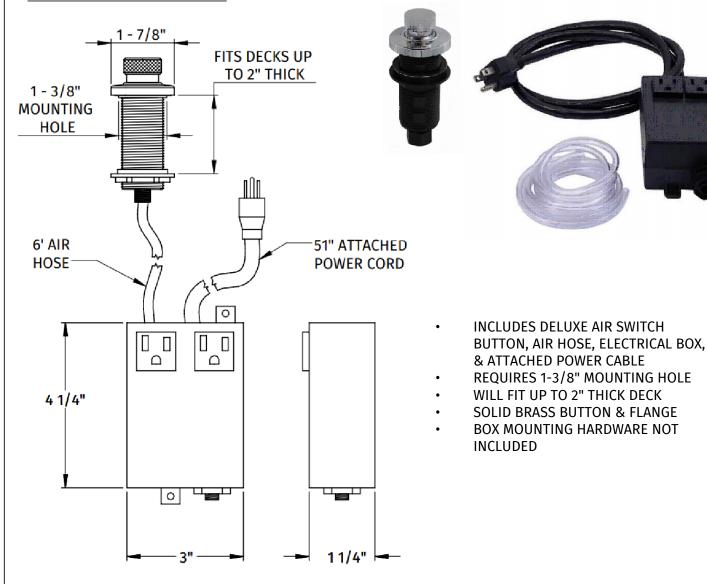

# MT964K

# ROUND "DELUXE" KNURLED RAISED WASTE DISPOSER AIR SWITCH WITH FREEDOM MOUNT

# **SPECIFICATION SHEET**