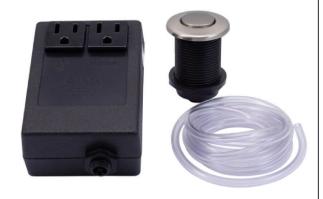

# MT953

# ROUND "CLASSIC TOUCH" WASTE DISPOSER AIT SWITCH WITH FREEDOM MOUNT

## **SPECIFICATION SHEET**

- REQUIRES 1-3/8" MOUNTING HOLE
- WILL FIT UP TO 1-1/2" THICK DECK (FOR THICKER DECKS, THE BUTTON CAN BE INSTALLED WITHOUT THE MOUNTING NUT BY APPLYING 100% SILICONEBENEATH THE FLANGE)
- ETL LISTED
- AIR ACTUATED
- BOX MOUNTING HARDWARE NOT INCLUDED