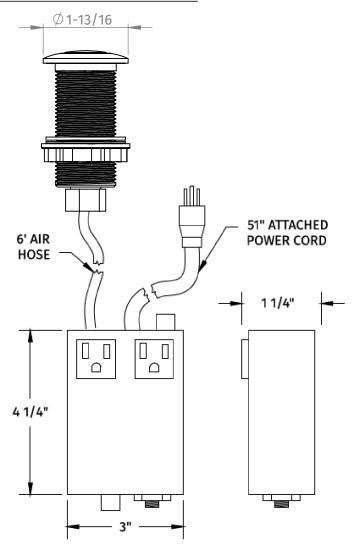

# MT953

# ROUND "CLASSIC TOUCH" WASTE DISPOSER AIT SWITCH WITH FREEDOM MOUNT

## **SPECIFICATION SHEET**

- REQUIRES 1-3/8" MOUNTING HOLE
- WILL FIT UP TO 1-1/2" THICK DECK (FOR THICKER DECKS, THE BUTTON CAN BE INSTALLED WITHOUT THE MOUNTING NUT BY APPLYING 100% SILICONEBENEATH THE FLANGE)
- ETL LISTED
- AIR ACTUATED
- BOX MOUNTING HARDWARE NOT INCLUDED