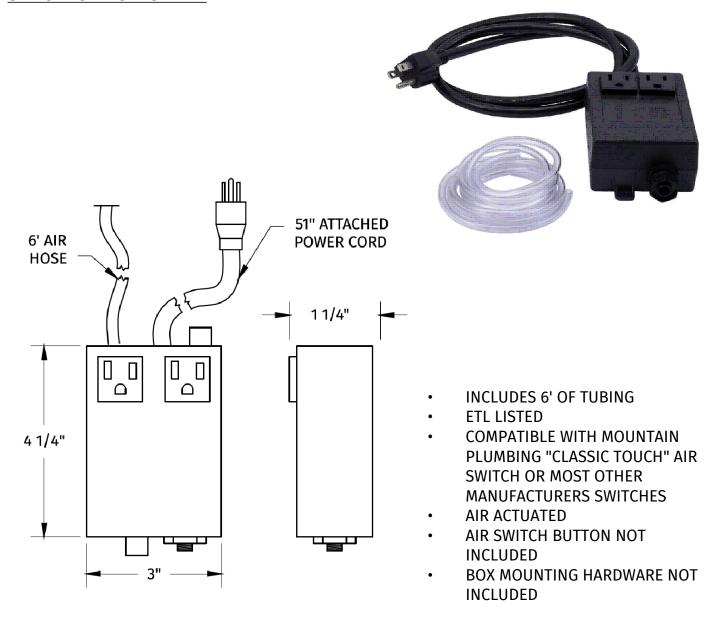

## MT953/BOX

## WASTE DISPOSER AIR SWITCH WITH FREEDOM MOUNT (NO BUTTON)

**SPECIFICATION SHEET** 