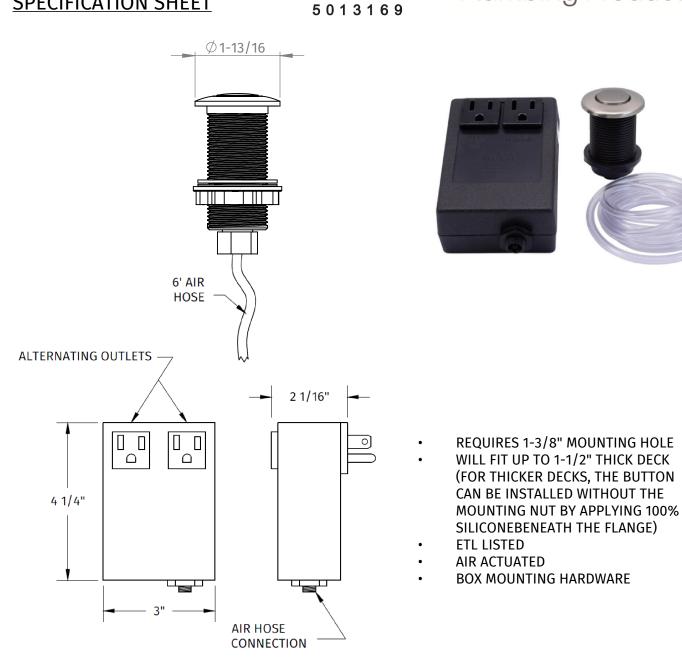

# MT951

## **ROUND "CLASSIC TOUCH" WASTE DISPOSER AIT SWITCH**

### **SPECIFICATION SHEET**