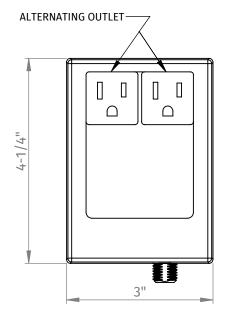

## <u>MT951/BOX</u>

## DISPOSER AIR SWITCH ASSEMBLY-DIRECT PLUG-IN BOX (NO BUTTON)

SPECIFICATION SHEET

- INCLUDES 6' OF TUBING
- ETL LISTED
- COMPATIBLE WITH MOUNTAIN PLUMBING "CLASSIC TOUCH" AIR SWITCH OR MOST OTHER MANUFACTURERS SWITCHES
- AIR ACTUATED
- AIR SWITCH BUTTON NOT
- BOX MOUNTING HARDWARE NOT INCLUDED