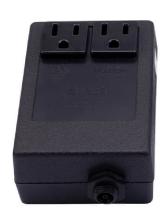

## <u>MT951/BOX</u>

## DISPOSER AIR SWITCH ASSEMBLY-DIRECT PLUG-IN BOX (NO BUTTON)

SPECIFICATION SHEET

- INCLUDES 6' OF TUBING
- ETL LISTED
- COMPATIBLE WITH MOUNTAIN PLUMBING "CLASSIC TOUCH" AIR SWITCH OR MOST OTHER MANUFACTURERS SWITCHES
- AIR ACTUATED
- AIR SWITCH BUTTON NOT
- BOX MOUNTING HARDWARE NOT INCLUDED