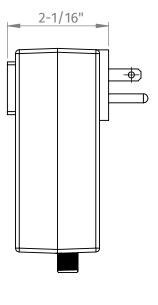

## <u>MT951/BOX</u>

## DISPOSER AIR SWITCH ASSEMBLY-DIRECT PLUG-IN BOX (NO BUTTON)

SPECIFICATION SHEET

- INCLUDES 6' OF TUBING
- ETL LISTED
- COMPATIBLE WITH MOUNTAIN PLUMBING "CLASSIC TOUCH" AIR SWITCH OR MOST OTHER MANUFACTURERS SWITCHES
- AIR ACTUATED
- AIR SWITCH BUTTON NOT
- BOX MOUNTING HARDWARE NOT INCLUDED