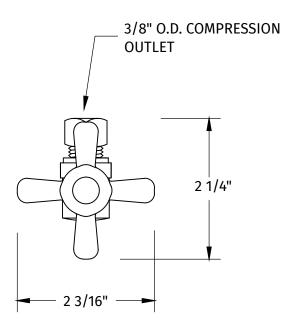

## **SPECIFICATION SHEET**

- -1/2 NPT FEMALE INLET
- -1/4 TURN LONG LIFE BALL VALVE WITH TEFLON SEATS
- -3/8" O.D. COMPRESSION OUTLET
- -QUALITY BRASS CROSS HANDLE
- -OFFERED IN MANY FINISHES
- -OTHER FINISHES AVAILABLE UPON REQUEST
- -LEAD FREE IN COMPLIANCE WITH NSF 372