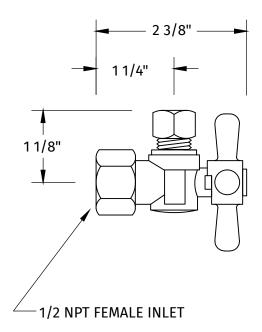

## **SPECIFICATION SHEET**

- -1/2 NPT FEMALE INLET
- -1/4 TURN LONG LIFE BALL VALVE WITH TEFLON SEATS
- -3/8" O.D. COMPRESSION OUTLET
- -QUALITY BRASS CROSS HANDLE
- -OFFERED IN MANY FINISHES
- -OTHER FINISHES AVAILABLE UPON REQUEST
- -LEAD FREE IN COMPLIANCE WITH NSF 372