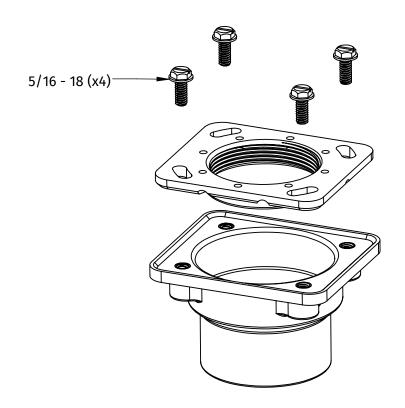

## **SPECIFICATION SHEET**

2.38 (2" SCH40) \$\psi 2.72\$

- 4" x 3 1/2" x 2 3/4" OVERALL DIMENSIONS
- FITS SHOWER DRAINS WITH 2" IPS THREAD
- MT501P = PVC, MT501A = ABS
- 2" SCH40 OUTLET CONNECTION
- ALLOWS INSTALLATION OF LINEAR DRAINS IN CLOSE PROXIMITY TO WALL
- HAS WEEP HOLES