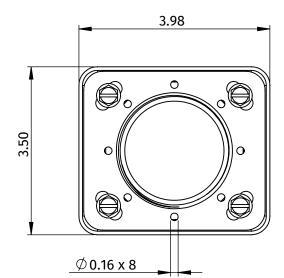

## **SPECIFICATION SHEET**

2.38 (2" SCH40) \$\psi 2.72\$

- 4" x 3 1/2" x 2 3/4" OVERALL DIMENSIONS
- FITS SHOWER DRAINS WITH 2" IPS THREAD
- MT501P = PVC, MT501A = ABS
- 2" SCH40 OUTLET CONNECTION
- ALLOWS INSTALLATION OF LINEAR DRAINS IN CLOSE PROXIMITY TO WALL
- HAS WEEP HOLES