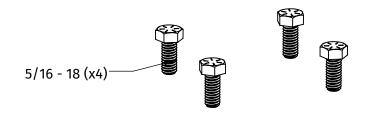

## **SPECIFICATION SHEET**

- 4" L x 3-1/2" W x 2-3/4" H OVERALL DIMENSIONS
- FITS SHOWER DRAINS WITH 2 11 1/2 NPSM THREAD
- CAST IRON SUB DRAIN & CLAMPING RING
- 2" NO HUB OUTLET CONNECTION
- ALLOWS INSTALLATION OF LINEAR DRAINS ADJACENT TO WALL OR CORNER
- HAS WEEP HOLES