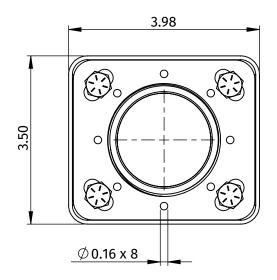

## **SPECIFICATION SHEET**

- 4" L x 3-1/2" W x 2-3/4" H OVERALL DIMENSIONS
- FITS SHOWER DRAINS WITH 2 11 1/2 NPSM THREAD
- CAST IRON SUB DRAIN & CLAMPING RING
- 2" NO HUB OUTLET CONNECTION
- ALLOWS INSTALLATION OF LINEAR DRAINS ADJACENT TO WALL OR CORNER
- HAS WEEP HOLES