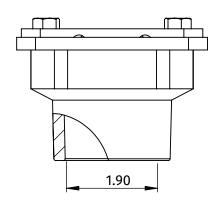

## **SPECIFICATION SHEET**

- 4" L x 3-1/2" W x 2-3/4" H OVERALL DIMENSIONS
- FITS SHOWER DRAINS WITH 2 11 1/2 NPSM THREAD
- CAST IRON SUB DRAIN & CLAMPING RING
- 2" NO HUB OUTLET CONNECTION
- ALLOWS INSTALLATION OF LINEAR DRAINS ADJACENT TO WALL OR CORNER
- HAS WEEP HOLES