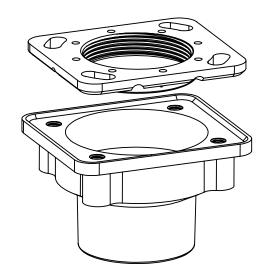

## **SPECIFICATION SHEET**

- 4" L x 3-1/2" W x 2-3/4" H OVERALL DIMENSIONS
- FITS SHOWER DRAINS WITH 2 11 1/2 NPSM THREAD
- CAST IRON SUB DRAIN & CLAMPING RING
- 2" NO HUB OUTLET CONNECTION
- ALLOWS INSTALLATION OF LINEAR DRAINS ADJACENT TO WALL OR CORNER
- HAS WEEP HOLES