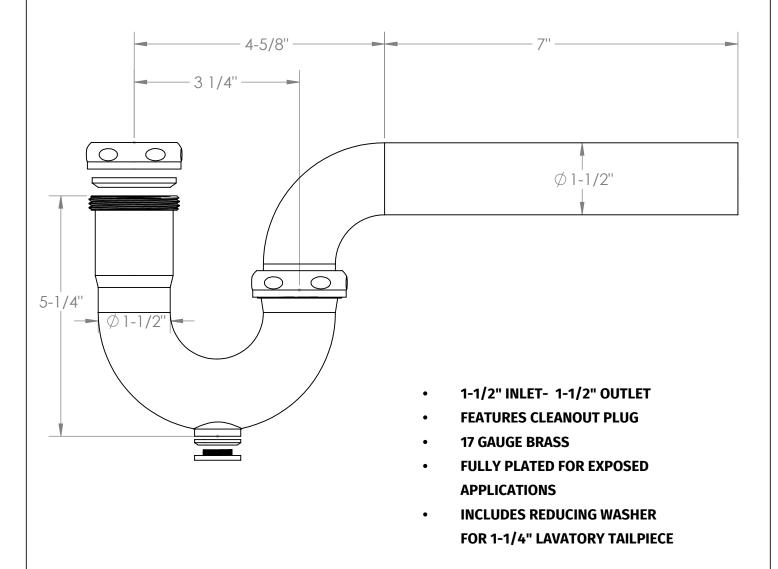

## MT305X

# 1-1/2" P-TRAP TRADITIONAL STYLE WITH CLEAN-OUT PLUG

## **SPECIFICATION SHEET**