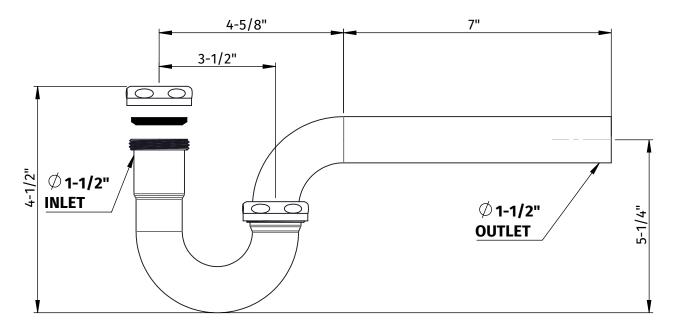

## **SPECIFICATION SHEET**

- $\emptyset$  1-1/4" INLET AND OUTLET
- INCLUDES REDUCER WASHER TO CONNECT TO 1-1/2" WALL DRAIN
- DESIGNED FOR EXPOSED APPLICATIONS
- 17 GAUGE BRASS