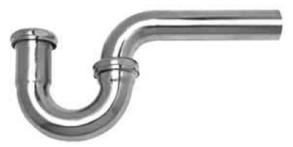

## **SPECIFICATION SHEET**

- $\emptyset$  1-1/4" INLET AND OUTLET
- INCLUDES REDUCER WASHER TO CONNECT TO 1-1/2" WALL DRAIN
- DESIGNED FOR EXPOSED APPLICATIONS
- 17 GAUGE BRASS