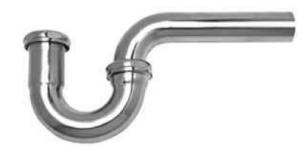

## <u>MT301X</u>

## 1-1/4"P-TRAP TRADITIONAL STYLE

A MCALPINE COMPANY MOUNTAIN Plumbing Products

## **SPECIFICATION SHEET**

- $\phi$  1-1/4" INLET AND OUTLET
- INCLUDES REDUCER WASHER TO CONNECT TO 1-1/2" WALL DRAIN
- DESIGNED FOR EXPOSED APPLICATIONS
- 17 GAUGE BRASS

FOR WARRANTY INFO PLEASE VISIT WWW.MOUNTAINPLUMBING.COM/WARRANTY-CLAIMS