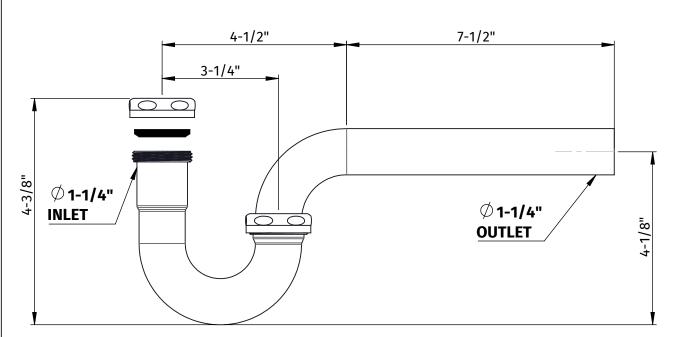

## <u>MT301X</u>

## 1-1/4"P-TRAP TRADITIONAL STYLE

A MCALPINE COMPANY MOUNTAIN Plumbing Products

## **SPECIFICATION SHEET**

- $\phi$  1-1/4" INLET AND OUTLET
- INCLUDES REDUCER WASHER TO CONNECT TO 1-1/2" WALL DRAIN
- DESIGNED FOR EXPOSED APPLICATIONS
- 17 GAUGE BRASS

FOR WARRANTY INFO PLEASE VISIT WWW.MOUNTAINPLUMBING.COM/WARRANTY-CLAIMS