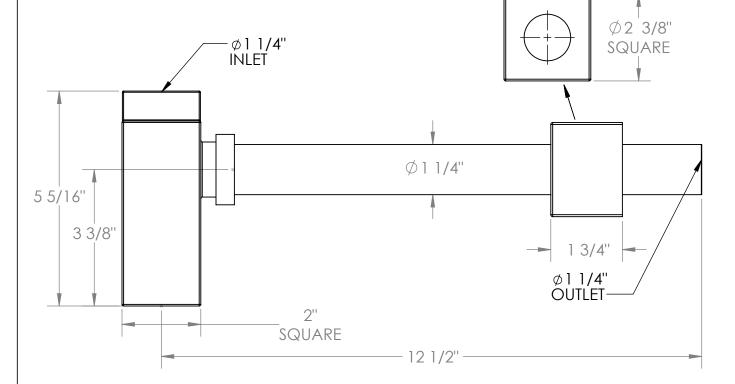

## **SPECIFICATION SHEET**

- $\phi$  1-1/4" INLET AND OUTLET
- INCLUDES REDUCER WASHER TO CONNECT TO Ø1-1/2" WALL DRAIN
- 11-7/8" DRAIN PIPE
- DESIGNED FOR EXPOSED APPLICATIONS