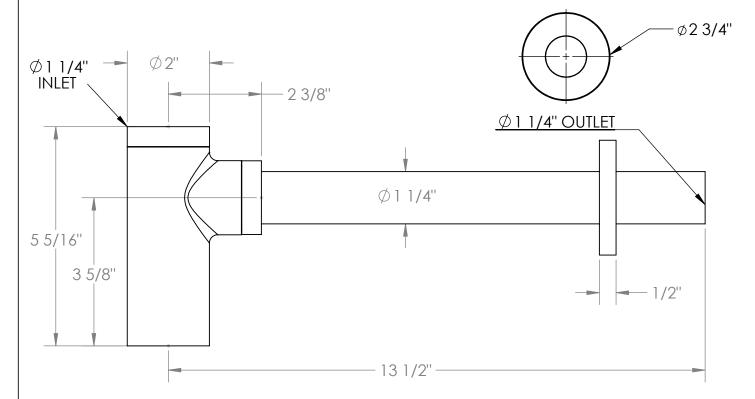

## **SPECIFICATION SHEET**

- $\phi$ 1 1/4" INLET AND OUTLET
- INCLUDES REDUCER WASHER TO
  CONNECT TO 1 1/2" WALL DRAIN 11 7/8"
  DRAIN PIPE
- FEATURES CLEANOUT PLUG
- TRAP FEATURES INTERNAL STOP FOR LAVATORY TAILPIECE TO ENSURE PROPER DRAINAGE
- DESIGNED FOR EXPOSED APPLICATIONS