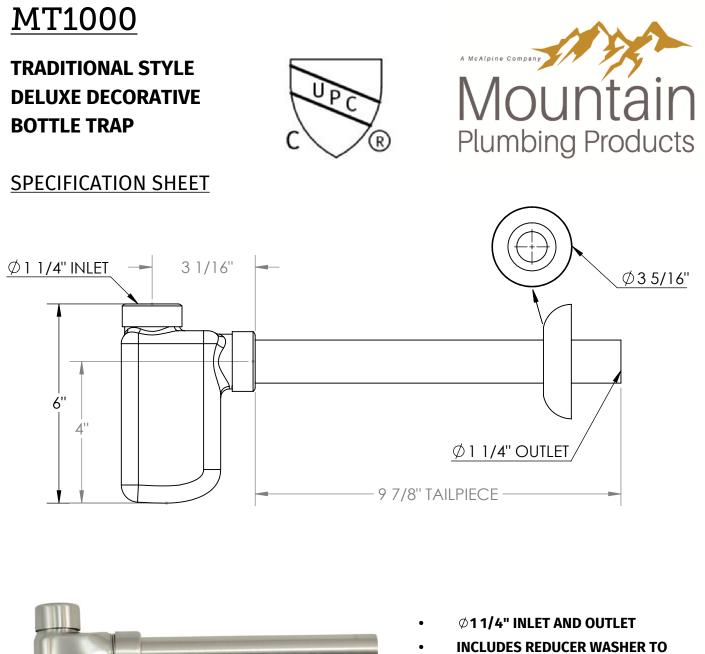

- CONNECT TO 1 1/2" WALL DRAIN 11 7/8" DRAIN PIPE
- 11 7/8" DRAIN PIPE
- FULLY PLATED BRASS DESIGNED FOR EXPOSED APPLICATIONS