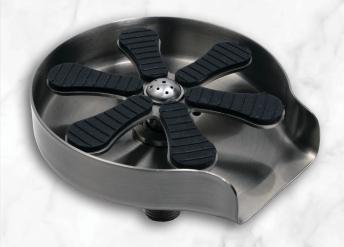

## PREORDER DISCOUNT

Take extra 10% on part numbers:
MT250B
MT250C
MT250

No quantity restrictions

The glass rinser uses high pressure water spray to replace bottle brushing and tedious scrubbing of your glassware and bottles. Available in multiple finishes to match your kitchen fixtures.

- Connects to Either Hot or Cold Supply Line
- All Hoses and Fittings are Included (Tee Adaptor and 2-1/2" Braided Hose)
- Made from Stainless Steel
- Requires 1-1/4" Mounting Hole

mountainplumbing.com/glass-rinser