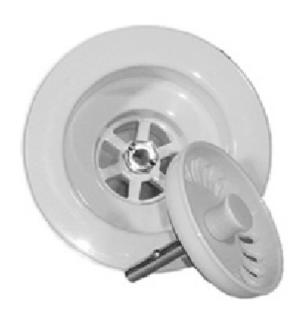

## **BWSTU**

3-1/2" PLASTIC MOLDED STEMBALL

KITCHEN SINK STRAINER

## **SPECIFICATION SHEET**

- WILL FIT STANDARD Ø3 1/2" DRAIN **OPFNING**
- PBT PLASTIC MOLDED FLANGE & STRAINER
- POLYPROPYLENE STRAINER BODY WON'T **CORRODE**
- SPRING-LOADED STAINLESS STEEL POST ALLOWS FOR SMOOTH OPERATION
- FITS SINKS UP TO 7/8" THICK (FOR THICKER SINKS, ORDER BRBOLT/90 TO ALLOW UP TO 2 - 3/4" THICKNESS)