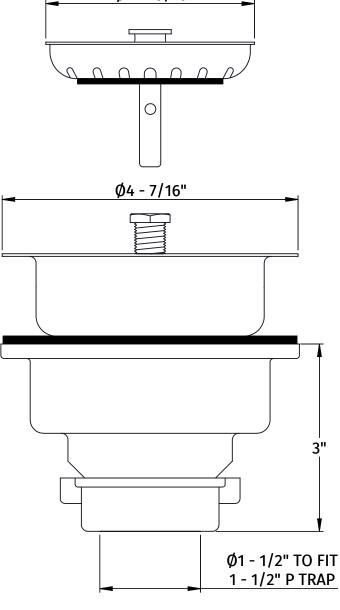

## **BWSTU**

3-1/2" PLASTIC MOLDED STEMBALL

KITCHEN SINK STRAINER

## **SPECIFICATION SHEET**

- WILL FIT STANDARD Ø3 1/2" DRAIN **OPFNING**
- PBT PLASTIC MOLDED FLANGE & STRAINER
- POLYPROPYLENE STRAINER BODY WON'T **CORRODE**
- SPRING-LOADED STAINLESS STEEL POST ALLOWS FOR SMOOTH OPERATION
- FITS SINKS UP TO 7/8" THICK (FOR THICKER SINKS, ORDER BRBOLT/90 TO ALLOW UP TO 2 - 3/4" THICKNESS)