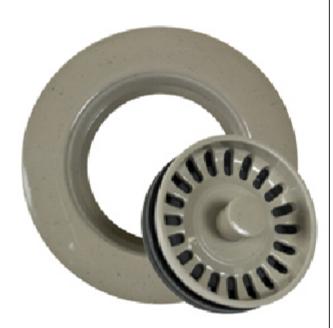

## **BWDUFG**

DECORATIVE PLASTIC GARBAGE
DISPOSER FLANGE FOR GRANITE SINKS
WITH MATCHING STOPPER

## **SPECIFICATION SHEET**

- WILL FIT MOUNTAIN PLUMBING AND ISE 3-BOLT MOUNT DISPOSERS
- DOES NOT MOUNT THE DISPOSER
- PBT PLASTIC MOLDED FLANGE & STRAINER