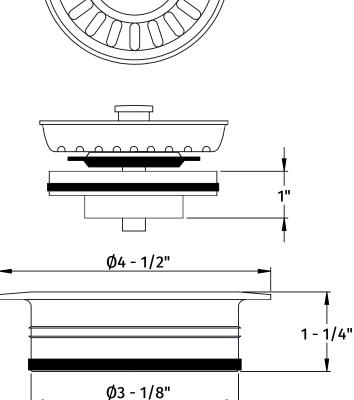

## **BWDUFG**

DECORATIVE PLASTIC GARBAGE
DISPOSER FLANGE FOR GRANITE SINKS
WITH MATCHING STOPPER

## **SPECIFICATION SHEET**

- WILL FIT MOUNTAIN PLUMBING AND ISE 3-BOLT MOUNT DISPOSERS
- DOES NOT MOUNT THE DISPOSER
- PBT PLASTIC MOLDED FLANGE & STRAINER