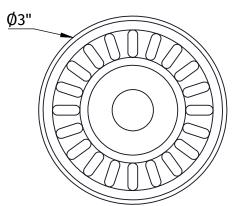

## **BWDUFG**

DECORATIVE PLASTIC GARBAGE
DISPOSER FLANGE FOR GRANITE SINKS
WITH MATCHING STOPPER

## **SPECIFICATION SHEET**

- WILL FIT MOUNTAIN PLUMBING AND ISE 3-BOLT MOUNT DISPOSERS
- DOES NOT MOUNT THE DISPOSER
- PBT PLASTIC MOLDED FLANGE & STRAINER