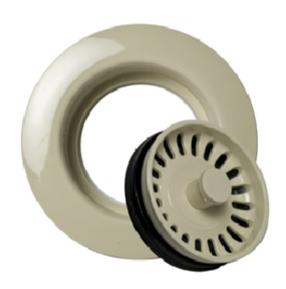

### **SPECIFICATION SHEET**

- WILL FIT MOUNTAIN PLUMBING AND ISE 3-BOLT MOUNT DISPOSERS
- DOES NOT MOUNT THE DISPOSER
- PBT PLASTIC MOLDED FLANGE & STRAINER