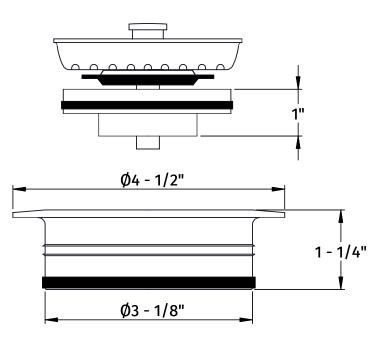

### **SPECIFICATION SHEET**

- WILL FIT MOUNTAIN PLUMBING AND ISE 3-BOLT MOUNT DISPOSERS
- DOES NOT MOUNT THE DISPOSER
- PBT PLASTIC MOLDED FLANGE & STRAINER