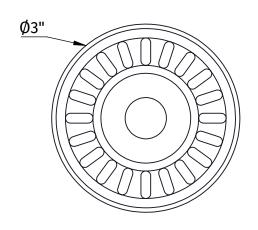

### **SPECIFICATION SHEET**

- WILL FIT MOUNTAIN PLUMBING AND ISE 3-BOLT MOUNT DISPOSERS
- DOES NOT MOUNT THE DISPOSER
- PBT PLASTIC MOLDED FLANGE & STRAINER