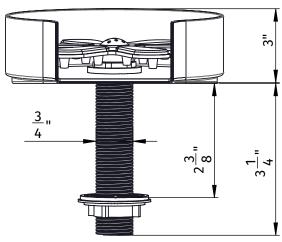

## **SPECIFICATION SHEET**

- Can Connect to Hot or Cold Water Supply
- Tee Adapter Included
- 2 -1/2" Braided Hose Included

MT250-C (SS Cover) Included