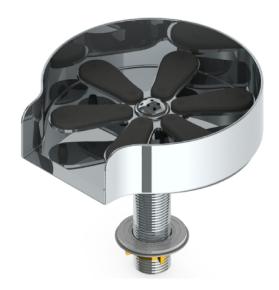

## MT250

# **CUP RINSER - STAINLESS STEEL BODY WITH COVER**

## **SPECIFICATION SHEET**

- Can Connect to Hot or Cold Water Supply
- Tee Adapter Included
- 2 -1/2" Braided Hose Included

MT250-C (SS Cover) Included