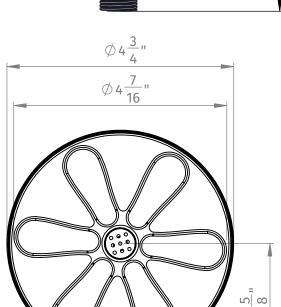

## **SPECIFICATION SHEET**

- Can Connect to Hot or Cold Water Supply
- Tee Adapter Included
- 2 -1/2" Braided Hose Included

MT250-C (SS Cover) Included