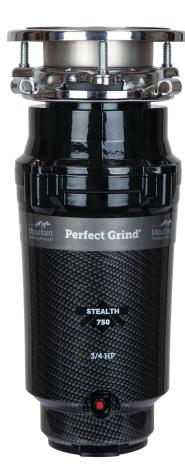

# You shouldn't have to ask if your waste disposer can handle your food scraps! PERFECT GRIND® STEALTH CAN GRIND THEM ALL!

Direct Replacement to Competitors' 3-Bolt Mount System

# High Torque Means Virtually Jam-Free Versatility!

Mountain Plumbing's STEALTH disposers have been designed to handle a larger variety of food scraps while being more than 40% smaller in size than the competition.

# Available in 3 Models

STEALTH580 5/8 HP Lifetime Warranty STEALTH750 3/4 HP Lifetime Warranty

Scan the QR Code to Learn More About Our STEALTH Disposers!