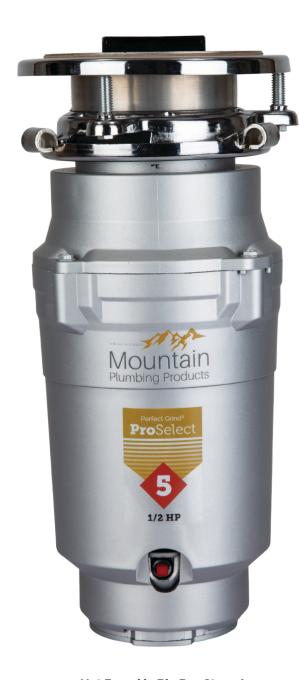

#### Available in 2 Models

PROSELECT1

1/3 HP

**3-Year Warranty** 

PROSELECT5

1/2 HP

5-Year Warranty

Scan the QR Code to Learn More About Our ProSelect Disposers!