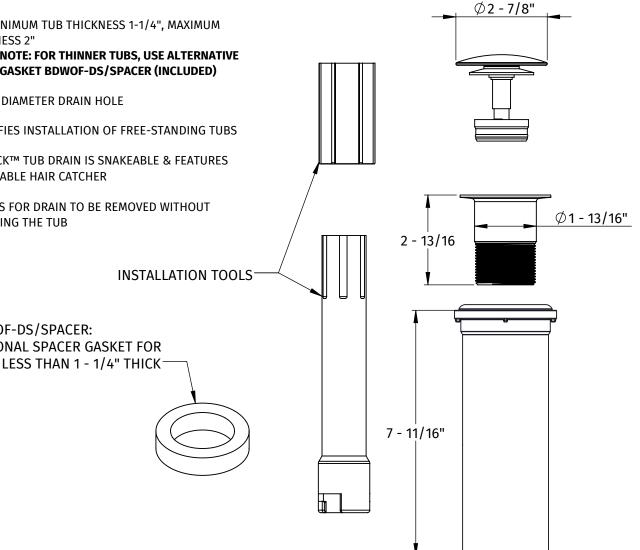

### SPECIFICATION SHEET

- FOR USE WITH BDWOF-DSROUGH ONLY
- FOR FREE-STANDING TUBS WITHOUT OVERFLOW
- INCLUDES EZ-CLICK™ TUB DRAIN, TAILPIECE, AND INSTALLATION TOOLS
- FITS MINIMUM TUB THICKNESS 1-1/4", MAXIMUM THICKNESS 2"
  - **NOTE: FOR THINNER TUBS, USE ALTERNATIVE GASKET BDWOF-DS/SPACER (INCLUDED)**
- FITS 2" DIAMETER DRAIN HOLE
- SIMPLIFIES INSTALLATION OF FREE-STANDING TUBS
- EZ-CLICK™ TUB DRAIN IS SNAKEABLE & FEATURES **REMOVABLE HAIR CATCHER**
- ALLOWS FOR DRAIN TO BE REMOVED WITHOUT REMOVING THE TUB

**BDWOF-DS/SPACER: OPTIONAL SPACER GASKET FOR** TUBS LESS THAN 1 - 1/4" THICK