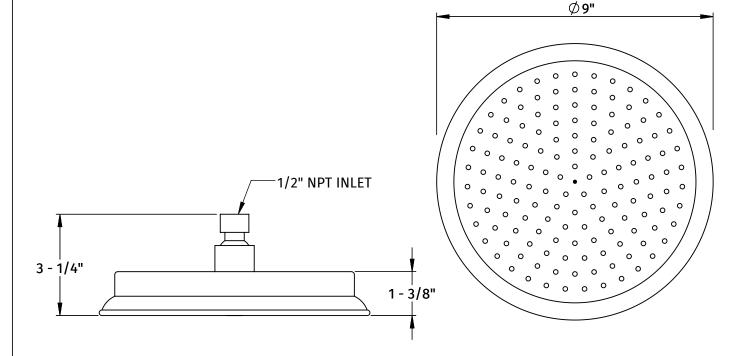

# MT18-9

## TRADITIONAL ROUND RAIN HEAD

## **SPECIFICATION SHEET**

- SOLID BRASS CONSTRUCTION
- 140 CLOG-FREE NOZZLES
- 1/2" NPT SWIVEL BALL JOINT FOR ANGLE ADJUSTMENT
- 1.6 GPM FLOW RESTRICTOR MEETS CALIFORNIA REQUIREMENTS (OPTIONAL 2.5 GPM RESTRICTOR ALSO INCLUDED)
- DUE TO SIZE & WEIGHT, THIS SHOWER HEAD IS BEST SUITED TO BE USED EXCLUSIVELY AS A RAIN HEAD.