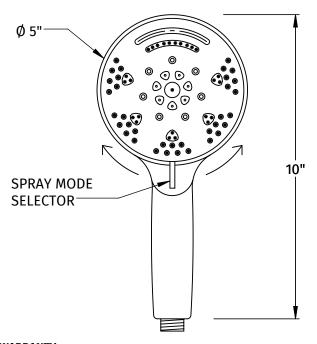

# 5" MULTIFUNCTION HAND SHOWER

## **SPECIFICATION SHEET**

- ABS PLASTIC CONSTRUCTION
- INTERIOR LINING PREVENTS SCALDING
- 1.6 GPM FLOW RESTRICTOR MEETS CALIFORNIA REQUIREMENTS (OPTIONAL 2.5 GPM RESTRICTOR ALSO INCLUDED)
- NINE SPRAY OPTIONS:
  - POWER WASH
  - MIST
  - PELLET
  - TRICKLE
  - MASSAGE
  - WATERFALL
  - FULL SPRAY
  - PELLET + MIST
  - FULL SPRAY + MIST

1/2" NPT INLET