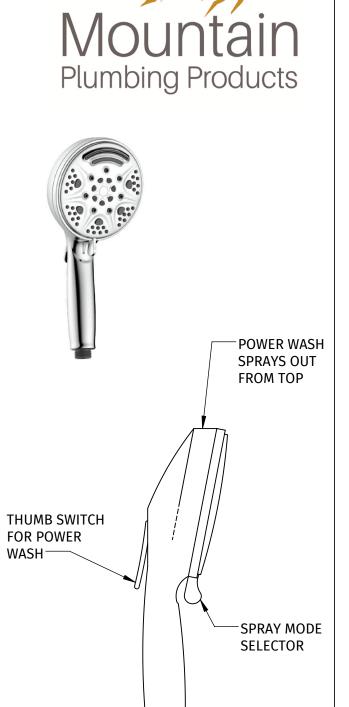

## **SPECIFICATION SHEET**

- ABS PLASTIC CONSTRUCTION
- INTERIOR LINING PREVENTS SCALDING
- 1.6 GPM FLOW RESTRICTOR MEETS CALIFORNIA REQUIREMENTS (OPTIONAL 2.5 GPM RESTRICTOR ALSO INCLUDED)
- NINE SPRAY OPTIONS:
  - POWER WASH
  - MIST
  - PELLET
  - TRICKLE
  - MASSAGE
  - WATERFALL
  - FULL SPRAY
  - PELLET + MIST
  - FULL SPRAY + MIST