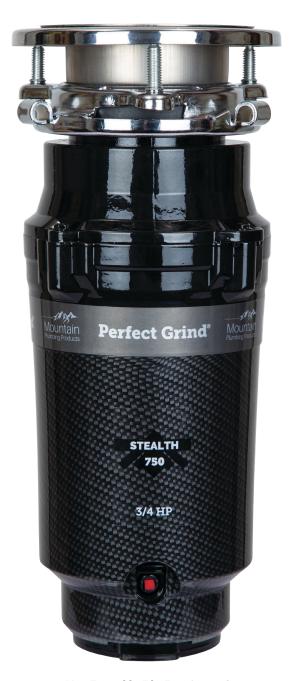

## Available in 3 Models

**STEALTH580** 5/8 HP

Lifetime Warranty

STEALTH750

3/4 HP **Lifetime Warranty**  STEALTH1250

1-1/4 HP **Lifetime Warranty** 

Scan the QR Code to Learn More About Our STEALTH Disposers!