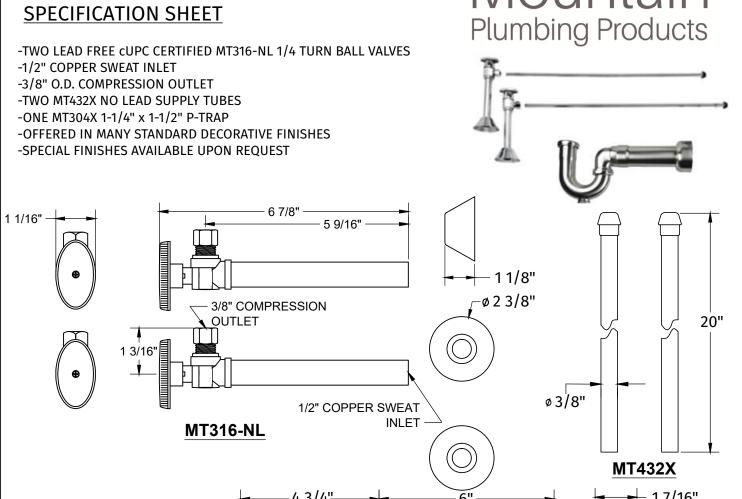

# MT9120-NL

## LAVATORY SUPPLY KIT

### MT304X

FOR WARRANTY INFO PLEASE VISIT WWW.MOUNTAINPLUMBING.COM/PAGE/RESOURCES/WARRANTY