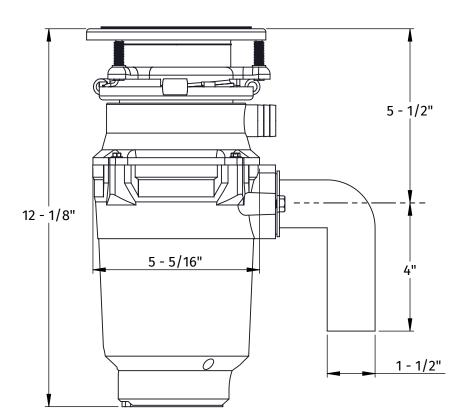

# **SPECIFICATIONS**

| НР                        | 5/8                                       |
|---------------------------|-------------------------------------------|
| Motor Type                | Permanent Magnet                          |
| Feed                      | Continuous                                |
| Feed                      | Continuous                                |
| Volts                     | 110V                                      |
| Frequency                 | 50/60 Hz                                  |
| Wattage                   | 469 W                                     |
| Amperage                  | 3.25A                                     |
| Motor Speed               | 3400 RPM                                  |
| Hopper Capacity           | 29 oz                                     |
| Balance Level             | G 0.4                                     |
| Turntable                 | Stainless Steel                           |
| Grind Rings               | Stainless Steel                           |
| Sink Flange               | Stainless Steel                           |
| Stopper                   | Stainless Steel                           |
| Drain Elbow               | ABS                                       |
| Bearings                  | Permanently<br>Lubricated, Sleeve<br>Type |
| Manual Reset<br>Protector | Protection for<br>Overload & Temp         |
| Shipping Weight           | 9.7 lb                                    |