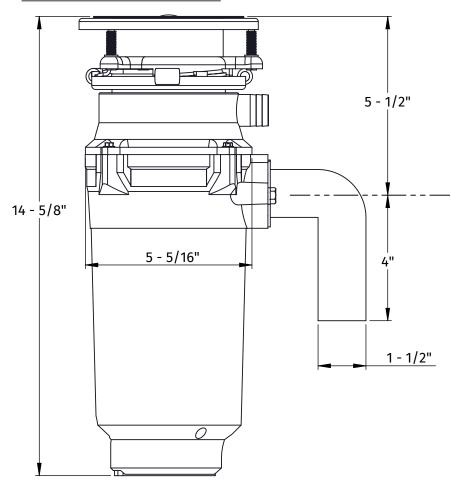

## **SPECIFICATIONS**

| 31 2011 101110110         |                                           |
|---------------------------|-------------------------------------------|
| HP                        | 1 - 1/4                                   |
| Motor Type                | Permanent Magnet                          |
| Feed                      | Continuous                                |
| Volts                     | 110V                                      |
| Frequency                 | 50/60 Hz                                  |
| Wattage                   | 938 W                                     |
| Amperage                  | 7.5A                                      |
| Motor Speed               | 4000 RPM                                  |
| Hopper Capacity           | 29 oz                                     |
| Balance Level             | G 0.4                                     |
| Turntable                 | Stainless Steel                           |
| Grind Rings               | Stainless Steel                           |
| Sink Flange               | Stainless Steel                           |
| Stopper                   | Stainless Steel                           |
| Drain Elbow               | ABS                                       |
| Bearings                  | Permanently<br>Lubricated, Sleeve<br>Type |
| Manual Reset<br>Protector | Protection for<br>Overload & Temp         |
| Shipping Weight           | 13.2 lb                                   |