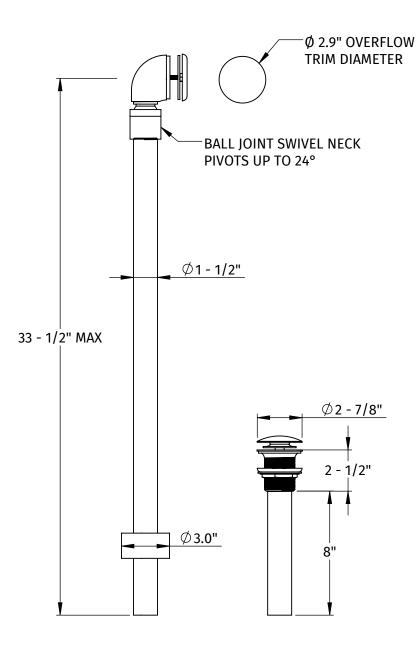

## **SPECIFICATION SHEET**

- ALL BRASS FITTINGS AND 17 GAUGE TUBE
- FULLY POLISHED AND PLATED FOR EXPOSED APPLICATIONS
- PIPE LENGTH CAN BE CUT TO FIT TUB \*TEST FIT BEFORE CUTTING\*
- CONTEMPORARY STYLING WITH EZ CLICK™ DRAIN
- SWIVELING OVERFLOW NECK ADJUSTS TO FIT BATHTUB WALL
- 11/2" O.D. BRASS TAILPIECE
- FOR USE WITH 2" DRAIN AND OVERFLOW OPENINGS