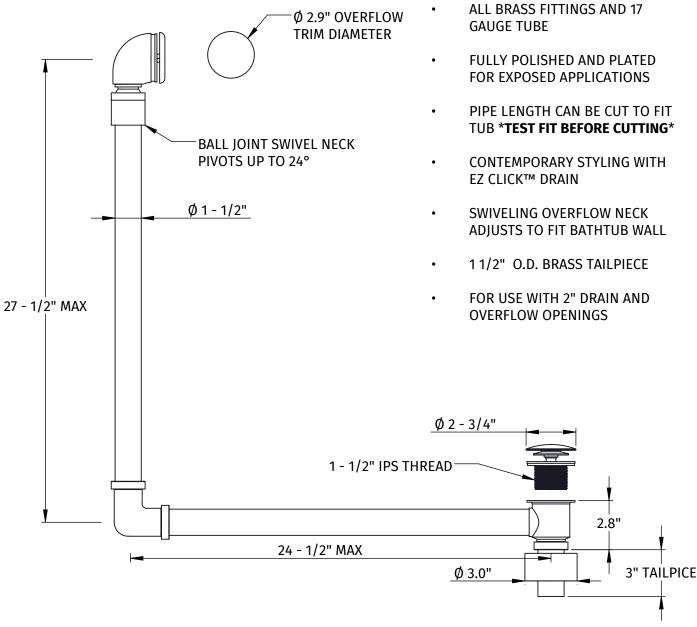

## BDEXP2-VA

# FULLY PLATED BRASS BATH WASTE & OVERFLOW FOR VICTORIA + ALBERT TUBS

## **SPECIFICATION SHEET**