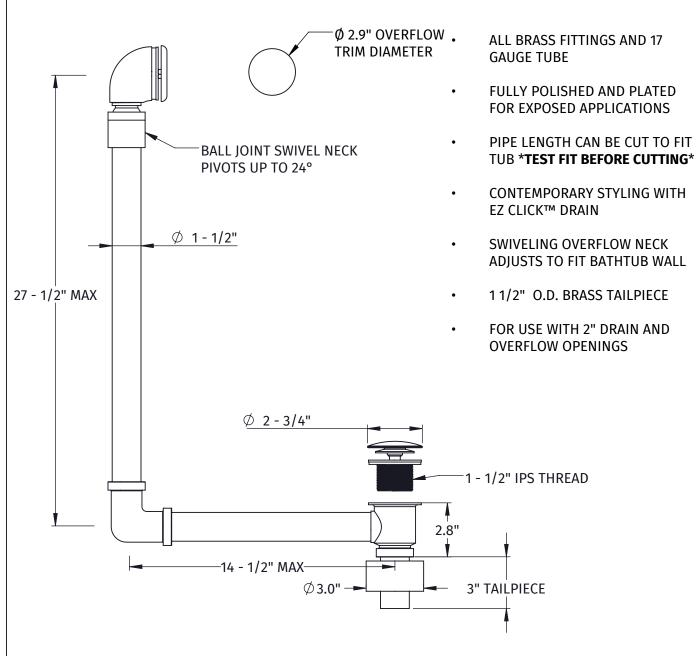

# FULLY PLATED BRASS BATH WASTE & OVERFLOW FOR CLAWFOOT TUBS

## **SPECIFICATION SHEET**