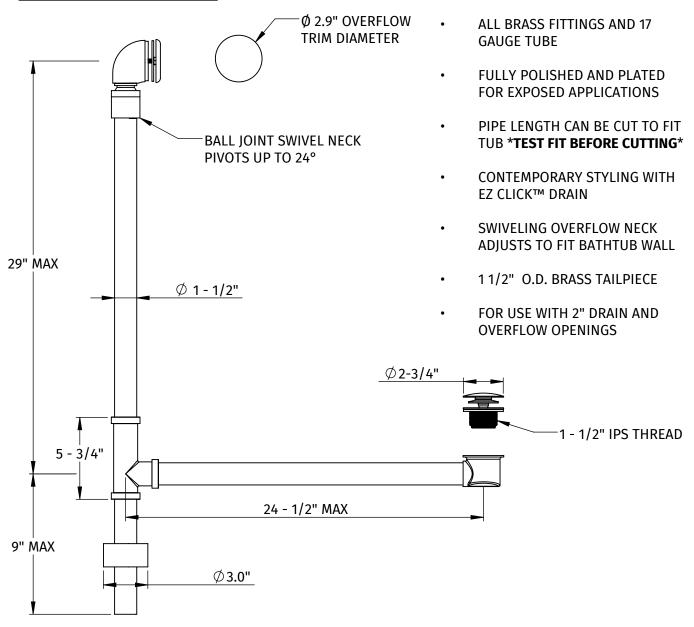

# BDEXP1-VA

## FULLY PLATED BRASS BATH WASTE & OVERFLOW FOR VICTORIA + ALBERT TUBS

### SPECIFICATION SHEET



#### WARRANTY

FOR WARRANTY INFO PLEASE VISIT WWW.MOUNTAINPLUMBING.COM/PAGE/RESOURCES/WARRANTY

### **FINISH CARE & MAINTENANCE**

NEVER USE ANY HARSH ALKALI, ACID BASED DETERGENTS OR CLEANERS SUCH AS SOFT SCRUB®, SCRUBBING BUBBLES® OR COMET® TO CLEAN. DO NOT USE BRILLO® OR SCOTCH BRITE® PADS. THESE WILL ALL HARM THE FINISH. TO CLEAN, USE ONLY A DAMP SOFT CLOTH AND WIPE GENTLY. STANDARD WINDEX® CAN ALSO BE USED SPARINGLY. IT IS NOT NECESSARY TO WIPE HARD TO REMOVE SPOTS. TO MAINTAIN THE FINISH, WIPE WITH A SOFT DRY CLOTH AFTER USE. AN OCCASIONAL COAT OF PURE CARNAUBA WAX WITHOUT CLEANERS WILL HELP PORTECT THE FINISH.

SPECIFICATIONS SUBJECT TO CHANGE WITHOUT NOTICE www.mountainplumbing.com 888-222-9140 fax 972-456-2719

ountain

**Plumbing Products**