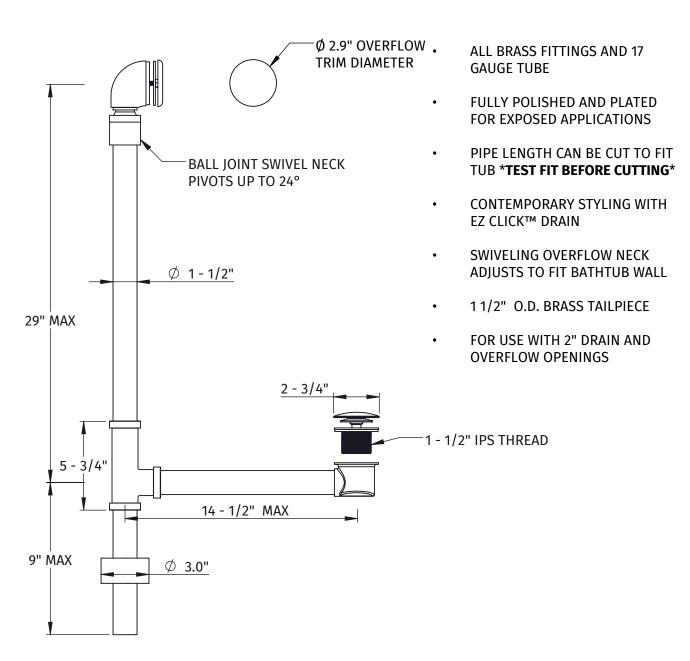

# FULLY PLATED BRASS BATH WASTE & OVERFLOW FOR CLAWFOOT TUBS

## **SPECIFICATION SHEET**