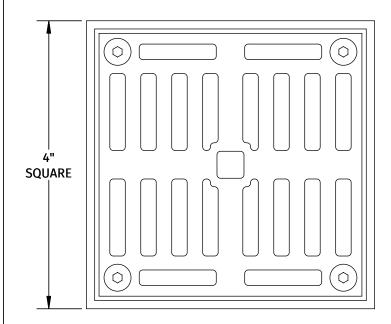

## MT506-GRID

# 4" SQUARE SOLID BRASS PLATED SHOWER DRAIN GRID

### **SPECIFICATION SHEET**

- INCLUDES GRID ONLY
- FOR USE WITH MT506-ROUGH & MT507-ROUGH