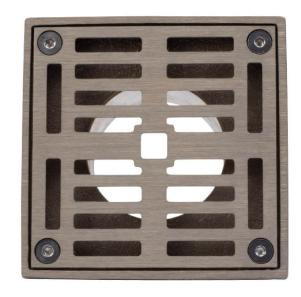

## MT506-GRID

# 4" SQUARE SOLID BRASS PLATED SHOWER DRAIN GRID

### **SPECIFICATION SHEET**

- INCLUDES GRID ONLY
- FOR USE WITH MT506-ROUGH & MT507-ROUGH