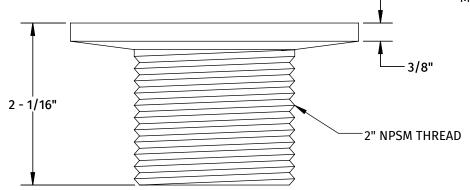

### **SPECIFICATION SHEET**

- INCLUDES GRID ONLY
- FOR USE WITH MT506-ROUGH & MT507-ROUGH