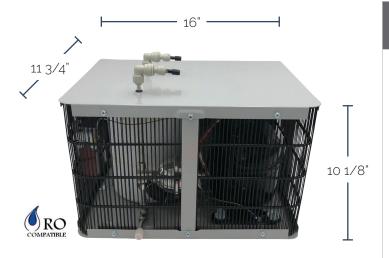

## Mountain Chill® Product Details

Cools Your Water to Between 39.2° F to 50° F

Large 1/2 Gallon Stainless Steel Tank

Chills Up to 3 Gallons Per Hour

**Lead Free Construction** 

Attaches to Point-of-Use Accessory Faucet

Compact Design - 16" Wide x 10-1/8" High x 11-3/4" Deep

**3 Year Compressor Warranty** 

C-UL-US, CE, CB Certification

Ask how your Mountain Chill® Water Chiller can be part of a Complete Kitchen Sink Suite Installation Package!