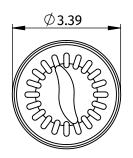

## SPECIFICATION SHEET

- Interlock strainer for batch feed disposer operation
- Pair with MT999BF electrical switch for complete batch feed system
- Fully plated decorative strainer doubles as interlock
  - Innovative design can seal or open drain
  - Integrated magnets turn disposer on or off
- FOR USE WITH MT555, MT666, & MT888 DISPOSERS ONLY
- Fits stainless steel or ceramic sinks up to 13/16" thick
- The use of this kit will increase the overall disposer height by 3/4".
  This may affect existing plumbing connections.
- 1 year warranty. Void if used with non-Mountain disposer.