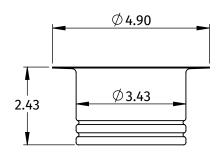

## SPECIFICATION SHEET

- Interlock strainer for batch feed disposer operation
- Pair with MT999BF electrical switch for complete batch feed system
- Fully plated decorative strainer doubles as interlock
  - Innovative design can seal or open drain
  - Integrated magnets turn disposer on or off
- FOR USE WITH MT555, MT666, & MT888 DISPOSERS ONLY
- Fits stainless steel or ceramic sinks up to 13/16" thick
- The use of this kit will increase the overall disposer height by 3/4".
  This may affect existing plumbing connections.
- 1 year warranty. Void if used with non-Mountain disposer.