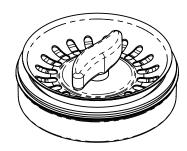

## SPECIFICATION SHEET

- Interlock strainer for batch feed disposer operation
- Pair with MT999BF electrical switch for complete batch feed system
- Fully plated decorative strainer doubles as interlock
  - Innovative design can seal or open drain
  - Integrated magnets turn disposer on or off
- FOR USE WITH MT555, MT666, & MT888 DISPOSERS ONLY
- Fits stainless steel or ceramic sinks up to 13/16" thick
- The use of this kit will increase the overall disposer height by 3/4".
  This may affect existing plumbing connections.
- 1 year warranty. Void if used with non-Mountain disposer.